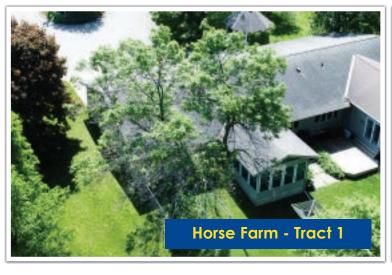

SE NOTE THIS IS A SAMPLE FOR THE TIMED ONLINE MULTI-TRACT BIDDING PLATFORM AND DOES NOT REPRESENT THIS AUCTION SALE!

#### #2 Cavalier County, ND Land Auction - 150.44± Acres

Description: NE 1/4 Section 5-163-57 Deeded Acres: 150.44+/-Cropland Acres: 110+/-Wooded Acres: 40+/-Soil Productivity Index: 82 Taxes ('15): \$959.68 () 00:04:00

#1 Cavalier County, ND

Deeded Acres: 153.24+/-

Cropland Acres: 124+/-

Soil Productivity Index: 75

Taxes ('15): \$978.47

Wooded Acres: 26+/-

Description: NW 1/4 Section 5-163-57



US \$100,000.00 (1 Jids)



Section 9-163-57 Deeded Acres: 120+/-Cropland Acres: 103+/-

Soil Productivity Index: 80 Taxes ('15): \$957.62



### US \$115,000.00 (5 bids)



Lots with this symbol are linked together throughout the entire auction and will close together.







### Horse Fame and Acreage Lot

**AUCTIONEER'S NOTE:** After years of enjoying the country life Nina and Denny have decided to downsize and move to town. Equestrian property nestled on a gorgeous private setting with mature trees. Only 40 miles west of the metro area! Bring the horses! Horse facility featuring 11 quality-built box stalls, tack room, heated riders lounge, 50' x 100' lighted indoor riding arena, insulated shop, hay/feed room, wash bay and office area. Additional pole building for hay storage and run in shelter along with lush pastures, maintenance free vinyl fencing, and automatic waterer make this every horse lovers dream property! Property feature a 4200+ finished sq foot home. 4 bedrooms / 3 bathrooms, sun room with tongue and groove vaulted ceilings, hardwood floors,