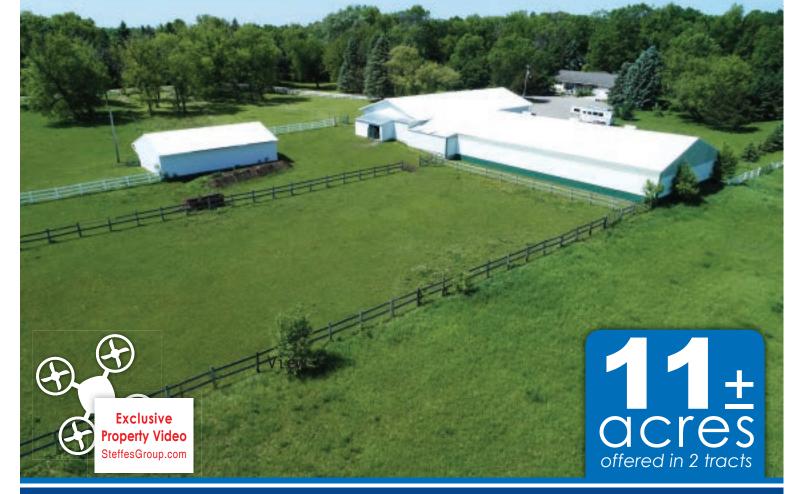

### Horse Fame and Acreage Lot

**AUCTIONEER'S NOTE:** After years of enjoying the country life Nina and Denny have decided to downsize and move to town. Equestrian property nestled on a gorgeous private setting with mature trees. Only 40 miles west of the metro area! Bring the horses! Horse facility featuring 11 quality-built box stalls, tack room, heated riders lounge, 50' x 100' lighted indoor riding arena, insulated shop, hay/feed room, wash bay and office area. Additional pole building for hay storage and run in shelter along with lush pastures, maintenance free vinyl fencing, and automatic waterer make this every horse lovers dream property! Property feature a 4200+ finished sq foot home. 4 bedrooms / 3 bathrooms, sun room with tongue and groove vaulted ceilings, hardwood floors, main floor laundry and spacious 24' x 24' owners suite with heated floor, vaulted ceiling, master bath, walk in closet and patio doors leading to a private deck. Extra deep 23' x 40' attached garage. Truly a one of a kind setting with tons of wildlife, pond, garden areas, gazebo and fruit trees.

Tract 1: Horse Farm

## McLeod County, MN

P.I.D. #: R 01.050.0140 / Acoma Township / Woodcrest Acres Addition / Lot-009 Block-002 2019 Taxes: \$5,522 / School District: Hutchinson #423

| House<br>Features    | <ul> <li>4,200+ Finished sq ft</li> <li>Tons of storage <ul> <li>approximately 1,500</li> <li>unfinished</li> <li>4 Bedrooms</li> </ul> </li> </ul>                                                                                                                                                                                                                                                                                                                                                                                                                                                                                                                                                                                                                                                                                                                                                                                                                                                                                                                                                                                                                                                                                                                                                                                                                                                                                                                                                                                                                                                                                                                                                                                                                                                                                                                                                                                                                                                                                                                                                                                      | <ul> <li>Main floor laundry</li> <li>Attached Garage 23' x 40'</li> <li>Covered front porch</li> <li>Large deck</li> <li>3 Season porch</li> <li>Custom cabinets</li> <li>Custom cabinets</li> <li>Appliances included</li> <li>Back patio</li> <li>Marble counter tops</li> <li>Center island</li> </ul>                                                                                    |                                                               |
|----------------------|------------------------------------------------------------------------------------------------------------------------------------------------------------------------------------------------------------------------------------------------------------------------------------------------------------------------------------------------------------------------------------------------------------------------------------------------------------------------------------------------------------------------------------------------------------------------------------------------------------------------------------------------------------------------------------------------------------------------------------------------------------------------------------------------------------------------------------------------------------------------------------------------------------------------------------------------------------------------------------------------------------------------------------------------------------------------------------------------------------------------------------------------------------------------------------------------------------------------------------------------------------------------------------------------------------------------------------------------------------------------------------------------------------------------------------------------------------------------------------------------------------------------------------------------------------------------------------------------------------------------------------------------------------------------------------------------------------------------------------------------------------------------------------------------------------------------------------------------------------------------------------------------------------------------------------------------------------------------------------------------------------------------------------------------------------------------------------------------------------------------------------------|----------------------------------------------------------------------------------------------------------------------------------------------------------------------------------------------------------------------------------------------------------------------------------------------------------------------------------------------------------------------------------------------|---------------------------------------------------------------|
| Room<br>Sizes        | <ul> <li>3 Bathrooms</li> <li>Kitchen</li> <li>Dining room</li> <li>Living Room</li> <li>Family Room</li> <li>Vaulted Sun Room</li> </ul>                                                                                                                                                                                                                                                                                                                                                                                                                                                                                                                                                                                                                                                                                                                                                                                                                                                                                                                                                                                                                                                                                                                                                                                                                                                                                                                                                                                                                                                                                                                                                                                                                                                                                                                                                                                                                                                                                                                                                                                                | <ul> <li>Hardwood floors</li> <li>Hardwood floors</li> <li>Newer windows</li> </ul> <ul> <li>24' x 13'</li> <li>Amazing Master Suite 24' x 24'</li> <li>Bedroom (2)</li> <li>Bedroom (3)</li> <li>Bedroom (3)</li> <li>Bedroom (4)</li> <li>Office</li> <li>Y 14'</li> <li>Vaulted ceiling</li> <li>Craft Room</li> <li>Array walk in closet</li> <li>Patio doors to private deck</li> </ul> | 10' x 11'<br>12' x 13'<br>12' x 11'<br>18' x 11'<br>10' x 11' |
| Outbuildings         | <ul> <li>Heated Horse Barn         <ul> <li>(11) Quality built box stalls</li> <li>Wash bay / water softener</li> <li>Hay storage room</li> <li>Tack room</li> <li>Insulated shop</li> <li>Office area</li> </ul> </li> </ul>                                                                                                                                                                                                                                                                                                                                                                                                                                                                                                                                                                                                                                                                                                                                                                                                                                                                                                                                                                                                                                                                                                                                                                                                                                                                                                                                                                                                                                                                                                                                                                                                                                                                                                                                                                                                                                                                                                            | <ul> <li>44' x 90'</li> <li>Indoor Riding Arena 50' x 100'</li> <li>Tack Room 20' x 14'</li> <li>Spectator / Riders Lounge 20' x 20'</li> <li>Run-in Shelter 50' x 30'</li> <li>Hay storage</li> </ul>                                                                                                                                                                                       |                                                               |
| Property<br>Features | <ul> <li>Maintenance free fencie</li> <li>Livestock waterer</li> <li>Tar driveway</li> <li>Gazebo</li> <li>Wildlife pond</li> <li>Fruit Trees</li> <li>Private and secluded second secon</li></ul> | <ul> <li>Swing set</li> <li>Fenced back yard for children /<br/>dogs</li> <li>Private well</li> <li>Septic</li> </ul>                                                                                                                                                                                                                                                                        |                                                               |

# Tract 1: Horse Farm - Property Highlights