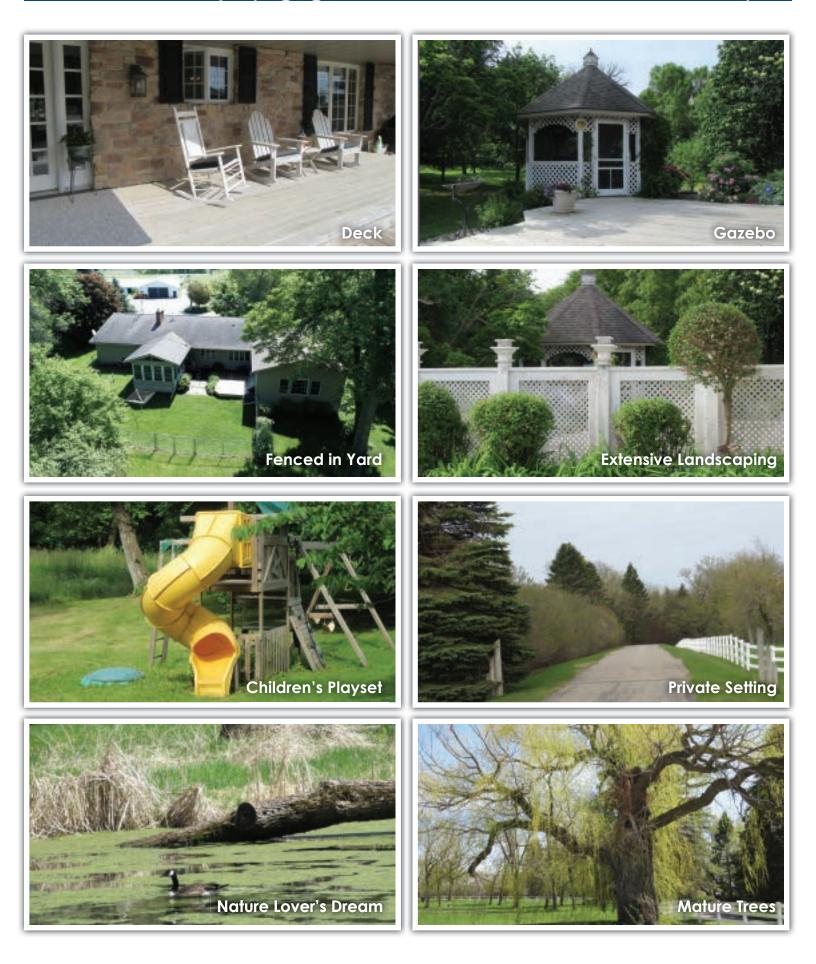

# Tract 1: Horse Farm - Property Highlights

### Horse Fame and Acreage Lot

**AUCTIONEER'S NOTE:** After years of enjoying the country life Nina and Denny have decided to downsize and move to town. Equestrian property nestled on a gorgeous private setting with mature trees. Only 40 miles west of the metro area! Bring the horses! Horse facility featuring 11 quality-built box stalls, tack room, heated riders lounge, 50' x 100' lighted indoor riding arena, insulated shop, hay/feed room, wash bay and office area. Additional pole building for hay storage and run in shelter along with lush pastures, maintenance free vinyl fencing, and automatic waterer make this every horse lovers dream property! Property feature a 4200+ finished sq foot home. 4 bedrooms / 3 bathrooms, sun room with tongue and groove vaulted ceilings, hardwood floors, main floor laundry and spacious 24' x 24' owners suite with heated floor, vaulted ceiling, master bath, walk in closet and patio doors leading to a private deck. Extra deep 23' x 40' attached garage. Truly a one of a kind setting with tons of wildlife, pond, garden areas, gazebo and fruit trees.

## McLeod County, MN

P.I.D. #: R 01.050.0140 / Acoma Township / Woodcrest Acres Addition / Lot-009 Block-002 2019 Taxes: \$5,522 / School District: Hutchinson #423

| House<br>Features    | <ul> <li>4,200+ Finished sq ft</li> <li>Tons of storage <ul> <li>approximately 1,500</li> <li>unfinished</li> <li>4 Bedrooms</li> </ul> </li> </ul>                                                                                                                                                                                                                                                                                                                                                                                                                                                                                                                                                                                                                                                                                                                                                                                                                                                                                                                                                                                                                                                                                                                                                                                                                                                                                                                                                                                                                                                                                                                                                                                                                                                                                                                                                                                                                                                                                                                                                                                      | <ul> <li>Main floor laundry</li> <li>Attached Garage 23' x 40'</li> <li>Covered front porch</li> <li>Large deck</li> <li>3 Season porch</li> <li>Custom cabinets</li> <li>Custom cabinets</li> <li>Appliances included</li> <li>Back patio</li> <li>Marble counter tops</li> <li>Center island</li> </ul>                                                                                    |                                                               |
|----------------------|------------------------------------------------------------------------------------------------------------------------------------------------------------------------------------------------------------------------------------------------------------------------------------------------------------------------------------------------------------------------------------------------------------------------------------------------------------------------------------------------------------------------------------------------------------------------------------------------------------------------------------------------------------------------------------------------------------------------------------------------------------------------------------------------------------------------------------------------------------------------------------------------------------------------------------------------------------------------------------------------------------------------------------------------------------------------------------------------------------------------------------------------------------------------------------------------------------------------------------------------------------------------------------------------------------------------------------------------------------------------------------------------------------------------------------------------------------------------------------------------------------------------------------------------------------------------------------------------------------------------------------------------------------------------------------------------------------------------------------------------------------------------------------------------------------------------------------------------------------------------------------------------------------------------------------------------------------------------------------------------------------------------------------------------------------------------------------------------------------------------------------------|----------------------------------------------------------------------------------------------------------------------------------------------------------------------------------------------------------------------------------------------------------------------------------------------------------------------------------------------------------------------------------------------|---------------------------------------------------------------|
| Room<br>Sizes        | <ul> <li>3 Bathrooms</li> <li>Kitchen</li> <li>Dining room</li> <li>Living Room</li> <li>Family Room</li> <li>Vaulted Sun Room</li> </ul>                                                                                                                                                                                                                                                                                                                                                                                                                                                                                                                                                                                                                                                                                                                                                                                                                                                                                                                                                                                                                                                                                                                                                                                                                                                                                                                                                                                                                                                                                                                                                                                                                                                                                                                                                                                                                                                                                                                                                                                                | <ul> <li>Hardwood floors</li> <li>Hardwood floors</li> <li>Newer windows</li> </ul> <ul> <li>24' x 13'</li> <li>Amazing Master Suite 24' x 24'</li> <li>Bedroom (2)</li> <li>Bedroom (3)</li> <li>Bedroom (3)</li> <li>Bedroom (4)</li> <li>Office</li> <li>Y 14'</li> <li>Vaulted ceiling</li> <li>Craft Room</li> <li>Array walk in closet</li> <li>Patio doors to private deck</li> </ul> | 10' x 11'<br>12' x 13'<br>12' x 11'<br>18' x 11'<br>10' x 11' |
| Outbuildings         | <ul> <li>Heated Horse Barn         <ul> <li>(11) Quality built box stalls</li> <li>Wash bay / water softener</li> <li>Hay storage room</li> <li>Tack room</li> <li>Insulated shop</li> <li>Office area</li> </ul> </li> </ul>                                                                                                                                                                                                                                                                                                                                                                                                                                                                                                                                                                                                                                                                                                                                                                                                                                                                                                                                                                                                                                                                                                                                                                                                                                                                                                                                                                                                                                                                                                                                                                                                                                                                                                                                                                                                                                                                                                            | <ul> <li>44' x 90'</li> <li>Indoor Riding Arena 50' x 100'</li> <li>Tack Room 20' x 14'</li> <li>Spectator / Riders Lounge 20' x 20'</li> <li>Run-in Shelter 50' x 30'</li> <li>Hay storage</li> </ul>                                                                                                                                                                                       |                                                               |
| Property<br>Features | <ul> <li>Maintenance free fencie</li> <li>Livestock waterer</li> <li>Tar driveway</li> <li>Gazebo</li> <li>Wildlife pond</li> <li>Fruit Trees</li> <li>Private and secluded second secon</li></ul> | <ul> <li>Swing set</li> <li>Fenced back yard for children /<br/>dogs</li> <li>Private well</li> <li>Septic</li> </ul>                                                                                                                                                                                                                                                                        |                                                               |