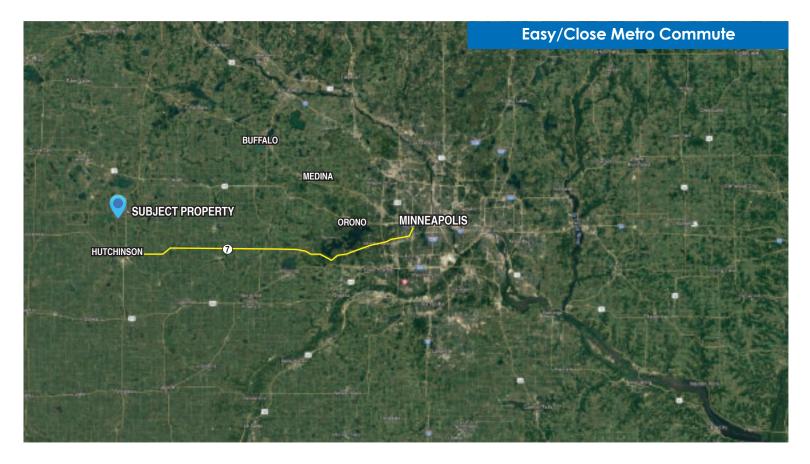

# MCLEOD COUNTY • HUTCHINSON, MN Horse Farm and Acreage Building Site

LOCATION: 24777 Tagus Ave, Hutchinson, MN 55350

From Hutchinson, MN, 1.2 miles north on School Rd NW, 5 miles west on N High Drive NW (turns into Tagus Ave); or From Darwin, MN, 9 miles south on CSAH 14 (turns into Tagus Ave).

### Horse Fame and Acreage Lot

**AUCTIONEER'S NOTE:** After years of enjoying the country life Nina and Denny have decided to downsize and move to town. Equestrian property nestled on a gorgeous private setting with mature trees. Only 40 miles west of the metro area! Bring the horses! Horse facility featuring 11 quality-built box stalls, tack room, heated riders lounge, 50' x 100' lighted indoor riding arena, insulated shop, hay/feed room, wash bay and office area. Additional pole building for hay storage and run in shelter along with lush pastures, maintenance free vinyl fencing, and automatic waterer make this every horse lovers dream property! Property feature a 4200+ finished sq foot home. 4 bedrooms / 3 bathrooms, sun room with tongue and groove vaulted ceilings, hardwood floors, main floor laundry and spacious 24' x 24' owners suite with heated floor, vaulted ceiling, master bath, walk in closet and patio doors leading to a private deck. Extra deep 23' x 40' attached garage. Truly a one of a kind setting with tons of wildlife, pond, garden areas, gazebo and fruit trees.