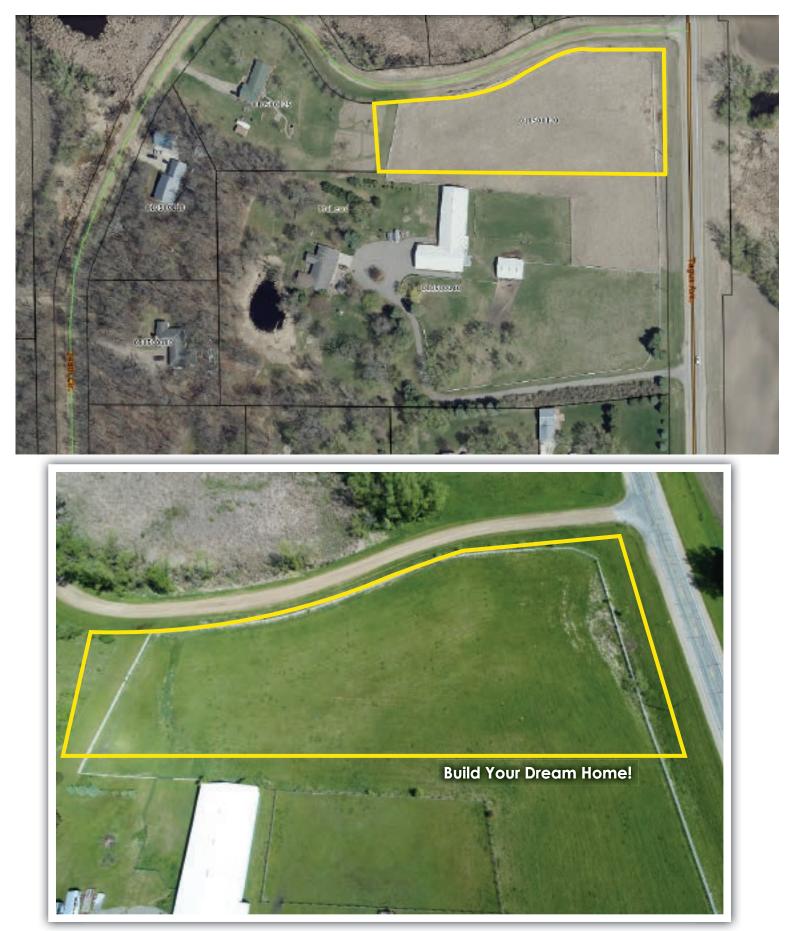

| REI<br>we eligible for a homeste<br>we delinquent taxes and<br>fund on schedule 1 of Po<br>A. Voter Approved Lavi<br>B. Other Local Levies | are not eligible. L |                                                           | 2018<br>5,084.00<br>5,084.00<br>5,084.00<br>2,451.12<br>636.57<br>1,101.76<br>885.89<br>8.66               | 2011<br>5,522.00<br>5,522.00<br>5,522.00<br>2,762.78<br>665.18<br>1,102.57<br>981.95<br>9.52 |





## McLeod County, MN

### Acres 2.80 / Woodcrest Acres Addition / P.I.D R-01.050.0120 / Taxes \$598.00



# Tract 2: Acreage Lot lines approximate

| MCLEOD CONNIE M. KURIZWEG                                                                                                                                                                                                                                                                                                                                                                                                                                                                                                                                                                                                                                                                                                        | 20