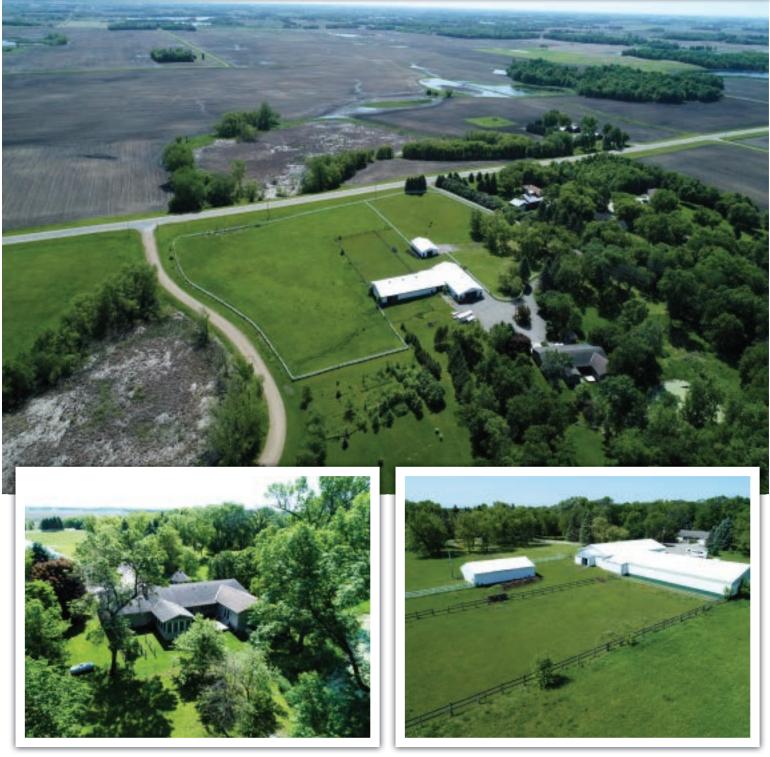

### Horse Fame and Acreage Lot

**AUCTIONEER'S NOTE:** After years of enjoying the country life Nina and Denny have decided to downsize and move to town. Equestrian property nestled on a gorgeous private setting with mature trees. Only 40 miles west of the metro area! Bring the horses! Horse facility featuring 11 quality-built box stalls, tack room, heated riders lounge, 50' x 100' lighted indoor riding arena, insulated shop, hay/feed room, wash bay and office area. Additional pole building for hay storage and run in shelter along with lush pastures, maintenance free vinyl fencing, and automatic waterer make this every horse lovers dream property! Property feature a 4200+ finished sq foot home. 4 bedrooms / 3 bathrooms, sun room with tongue and groove vaulted ceilings, hardwood floors, main floor laundry and spacious 24' x 24' owners suite with heated floor, vaulted ceiling, master bath, walk in closet and patio doors leading to a private deck. Extra deep 23' x 40' attached garage. Truly a one of a kind setting with tons of wildlife, pond, garden areas, gazebo and fruit trees.

## McLeod County, MN

P.I.D. #: R 01.050.0140 / Acoma Township / Woodcrest Acres Addition / Lot-009 Block-002 2019 Taxes: \$5,522 / School District: Hutchinson #423

| House<br>Features    | <ul> <li>4,200+ Finished sq ft</li> <li>Tons of storage <ul> <li>approximately 1,500</li> <li>unfinished</li> <li>4 Bedrooms</li> </ul> </li> </ul>                                                                                                                                                                                                                                                                                                                                                                                                                                                                                                                                                                                                                                                                                                                                                                                                                                                                                                                                                                                                                                                                                                                                                                                                                                                                                                                                                                                                                                                                                                                                                                                                                                                                                                                                                                                                                                                                                                                                                                                      | <ul> <li>Main floor laundry</li> <li>Attached Garage 23' x 40'</li> <li>Covered front porch</li> <li>Large deck</li> <li>3 Season porch</li> <li>Custom cabinets</li> <li>Custom cabinets</li> <li>Appliances included</li> <li>Back patio</li> <li>Marble counter tops</li> <li>Center island</li> </ul>                                                                                    |                                                               |
|----------------------|------------------------------------------------------------------------------------------------------------------------------------------------------------------------------------------------------------------------------------------------------------------------------------------------------------------------------------------------------------------------------------------------------------------------------------------------------------------------------------------------------------------------------------------------------------------------------------------------------------------------------------------------------------------------------------------------------------------------------------------------------------------------------------------------------------------------------------------------------------------------------------------------------------------------------------------------------------------------------------------------------------------------------------------------------------------------------------------------------------------------------------------------------------------------------------------------------------------------------------------------------------------------------------------------------------------------------------------------------------------------------------------------------------------------------------------------------------------------------------------------------------------------------------------------------------------------------------------------------------------------------------------------------------------------------------------------------------------------------------------------------------------------------------------------------------------------------------------------------------------------------------------------------------------------------------------------------------------------------------------------------------------------------------------------------------------------------------------------------------------------------------------|----------------------------------------------------------------------------------------------------------------------------------------------------------------------------------------------------------------------------------------------------------------------------------------------------------------------------------------------------------------------------------------------|---------------------------------------------------------------|
| Room<br>Sizes        | <ul> <li>3 Bathrooms</li> <li>Kitchen</li> <li>Dining room</li> <li>Living Room</li> <li>Family Room</li> <li>Vaulted Sun Room</li> </ul>                                                                                                                                                                                                                                                                                                                                                                                                                                                                                                                                                                                                                                                                                                                                                                                                                                                                                                                                                                                                                                                                                                                                                                                                                                                                                                                                                                                                                                                                                                                                                                                                                                                                                                                                                                                                                                                                                                                                                                                                | <ul> <li>Hardwood floors</li> <li>Hardwood floors</li> <li>Newer windows</li> </ul> <ul> <li>24' x 13'</li> <li>Amazing Master Suite 24' x 24'</li> <li>Bedroom (2)</li> <li>Bedroom (3)</li> <li>Bedroom (3)</li> <li>Bedroom (4)</li> <li>Office</li> <li>Y 14'</li> <li>Vaulted ceiling</li> <li>Craft Room</li> <li>Array walk in closet</li> <li>Patio doors to private deck</li> </ul> | 10' x 11'<br>12' x 13'<br>12' x 11'<br>18' x 11'<br>10' x 11' |
| Outbuildings         | <ul> <li>Heated Horse Barn         <ul> <li>(11) Quality built box stalls</li> <li>Wash bay / water softener</li> <li>Hay storage room</li> <li>Tack room</li> <li>Insulated shop</li> <li>Office area</li> </ul> </li> </ul>                                                                                                                                                                                                                                                                                                                                                                                                                                                                                                                                                                                                                                                                                                                                                                                                                                                                                                                                                                                                                                                                                                                                                                                                                                                                                                                                                                                                                                                                                                                                                                                                                                                                                                                                                                                                                                                                                                            | <ul> <li>44' x 90'</li> <li>Indoor Riding Arena 50' x 100'</li> <li>Tack Room 20' x 14'</li> <li>Spectator / Riders Lounge 20' x 20'</li> <li>Run-in Shelter 50' x 30'</li> <li>Hay storage</li> </ul>                                                                                                                                                                                       |                                                               |
| Property<br>Features | <ul> <li>Maintenance free fencie</li> <li>Livestock waterer</li> <li>Tar driveway</li> <li>Gazebo</li> <li>Wildlife pond</li> <li>Fruit Trees</li> <li>Private and secluded second secon</li></ul> | <ul> <li>Swing set</li> <li>Fenced back yard for children /<br/>dogs</li> <li>Private well</li> <li>Septic</li> </ul>                                                                                                                                                                                                                                                                        |                                                               |

## Tract 1: Horse Farm - Home

# Tract 1: Horse Farm - Barn Highlights