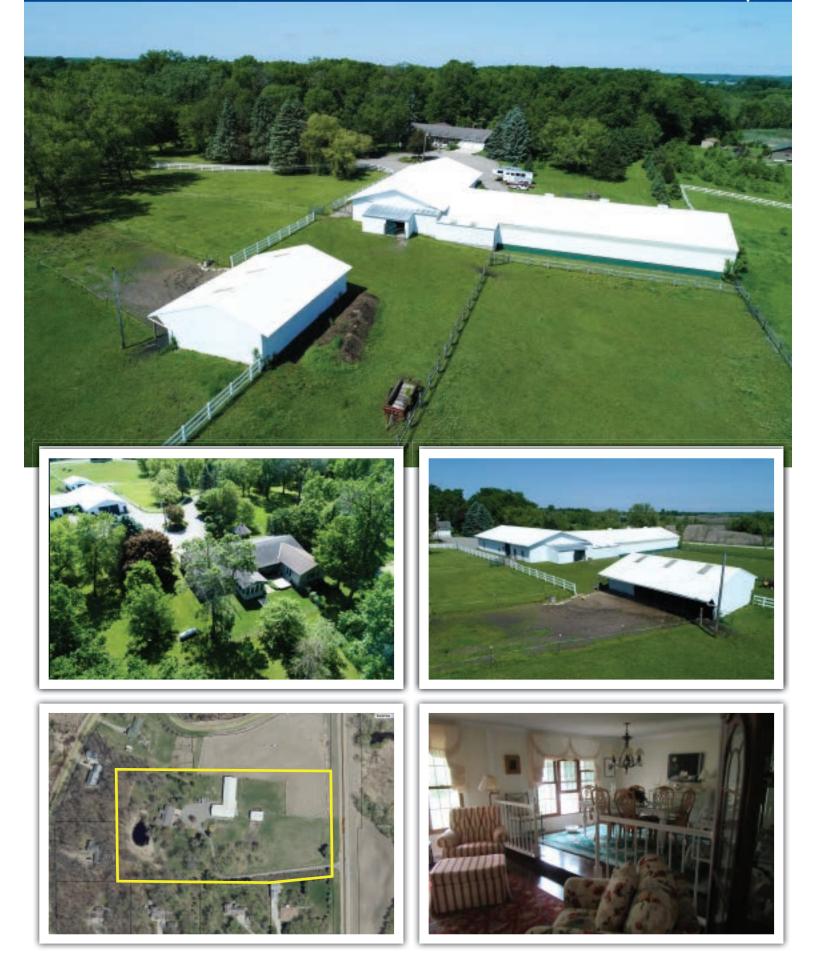

### Horse Fame and Acreage Lot

**AUCTIONEER'S NOTE:** After years of enjoying the country life Nina and Denny have decided to downsize and move to town. Equestrian property nestled on a gorgeous private setting with mature trees. Only 40 miles west of the metro area! Bring the horses! Horse facility featuring 11 quality-built box stalls, tack room, heated riders lounge, 50' x 100' lighted indoor riding arena, insulated shop, hay/feed room, wash bay and office area. Additional pole building for hay storage and run in shelter along with lush pastures, maintenance free vinyl fencing, and automatic waterer make this every horse lovers dream property! Property feature a 4200+ finished sq foot home. 4 bedrooms / 3 bathrooms, sun room with tongue and groove vaulted ceilings, hardwood floors, main floor laundry and spacious 24' x 24' owners suite with heated floor, vaulted ceiling, master bath, walk in closet and patio doors leading to a private deck. Extra deep 23' x 40' attached garage. Truly a one of a kind setting with tons of wildlife, pond, garden areas, gazebo and fruit trees.

## McLeod County, MN

P.I.D. #: R 01.050.0140 / Acoma Township / Woodcrest Acres Addition / Lot-009 Block-002 2019 Taxes: \$5,522 / School District: Hutchinson #423

| House<br>Features    | <ul> <li>4,200+ Finished sq ft</li> <li>Tons of storage <ul> <li>approximately 1,500</li> <li>unfinished</li> <li>4 Bedrooms</li> </ul> </li> </ul>                                                                                                                                                                                                                                                                                                                                                                                                                                                                                                                                                                                                                                                                                                                                                                                                                                                                                                                                                                                                                                                                                                                                                                                                                                                                                                                                                                                                                                                                                                                                                                                                                                                                                                                                                                                                                                                                                                                                                                                      | <ul> <li>Main floor laundry</li> <li>Attached Garage 23' x 40'</li> <li>Covered front porch</li> <li>Large deck</li> <li>3 Season porch</li> <li>Custom cabinets</li> <li>Custom cabinets</li> <li>Appliances included</li> <li>Back patio</li> <li>Marble counter tops</li> <li>Center island</li> </ul>                                                                                    |                                                               |
|----------------------|------------------------------------------------------------------------------------------------------------------------------------------------------------------------------------------------------------------------------------------------------------------------------------------------------------------------------------------------------------------------------------------------------------------------------------------------------------------------------------------------------------------------------------------------------------------------------------------------------------------------------------------------------------------------------------------------------------------------------------------------------------------------------------------------------------------------------------------------------------------------------------------------------------------------------------------------------------------------------------------------------------------------------------------------------------------------------------------------------------------------------------------------------------------------------------------------------------------------------------------------------------------------------------------------------------------------------------------------------------------------------------------------------------------------------------------------------------------------------------------------------------------------------------------------------------------------------------------------------------------------------------------------------------------------------------------------------------------------------------------------------------------------------------------------------------------------------------------------------------------------------------------------------------------------------------------------------------------------------------------------------------------------------------------------------------------------------------------------------------------------------------------|----------------------------------------------------------------------------------------------------------------------------------------------------------------------------------------------------------------------------------------------------------------------------------------------------------------------------------------------------------------------------------------------|---------------------------------------------------------------|
| Room<br>Sizes        | <ul> <li>3 Bathrooms</li> <li>Kitchen</li> <li>Dining room</li> <li>Living Room</li> <li>Family Room</li> <li>Vaulted Sun Room</li> </ul>                                                                                                                                                                                                                                                                                                                                                                                                                                                                                                                                                                                                                                                                                                                                                                                                                                                                                                                                                                                                                                                                                                                                                                                                                                                                                                                                                                                                                                                                                                                                                                                                                                                                                                                                                                                                                                                                                                                                                                                                | <ul> <li>Hardwood floors</li> <li>Hardwood floors</li> <li>Newer windows</li> </ul> <ul> <li>24' x 13'</li> <li>Amazing Master Suite 24' x 24'</li> <li>Bedroom (2)</li> <li>Bedroom (3)</li> <li>Bedroom (3)</li> <li>Bedroom (4)</li> <li>Office</li> <li>Y 14'</li> <li>Vaulted ceiling</li> <li>Craft Room</li> <li>Array walk in closet</li> <li>Patio doors to private deck</li> </ul> | 10' x 11'<br>12' x 13'<br>12' x 11'<br>18' x 11'<br>10' x 11' |
| Outbuildings         | <ul> <li>Heated Horse Barn         <ul> <li>(11) Quality built box stalls</li> <li>Wash bay / water softener</li> <li>Hay storage room</li> <li>Tack room</li> <li>Insulated shop</li> <li>Office area</li> </ul> </li> </ul>                                                                                                                                                                                                                                                                                                                                                                                                                                                                                                                                                                                                                                                                                                                                                                                                                                                                                                                                                                                                                                                                                                                                                                                                                                                                                                                                                                                                                                                                                                                                                                                                                                                                                                                                                                                                                                                                                                            | <ul> <li>44' x 90'</li> <li>Indoor Riding Arena 50' x 100'</li> <li>Tack Room 20' x 14'</li> <li>Spectator / Riders Lounge 20' x 20'</li> <li>Run-in Shelter 50' x 30'</li> <li>Hay storage</li> </ul>                                                                                                                                                                                       |                                                               |
| Property<br>Features | <ul> <li>Maintenance free fencie</li> <li>Livestock waterer</li> <li>Tar driveway</li> <li>Gazebo</li> <li>Wildlife pond</li> <li>Fruit Trees</li> <li>Private and secluded second secon</li></ul> | <ul> <li>Swing set</li> <li>Fenced back yard for children /<br/>dogs</li> <li>Private well</li> <li>Septic</li> </ul>                                                                                                                                                                                                                                                                        |                                                               |