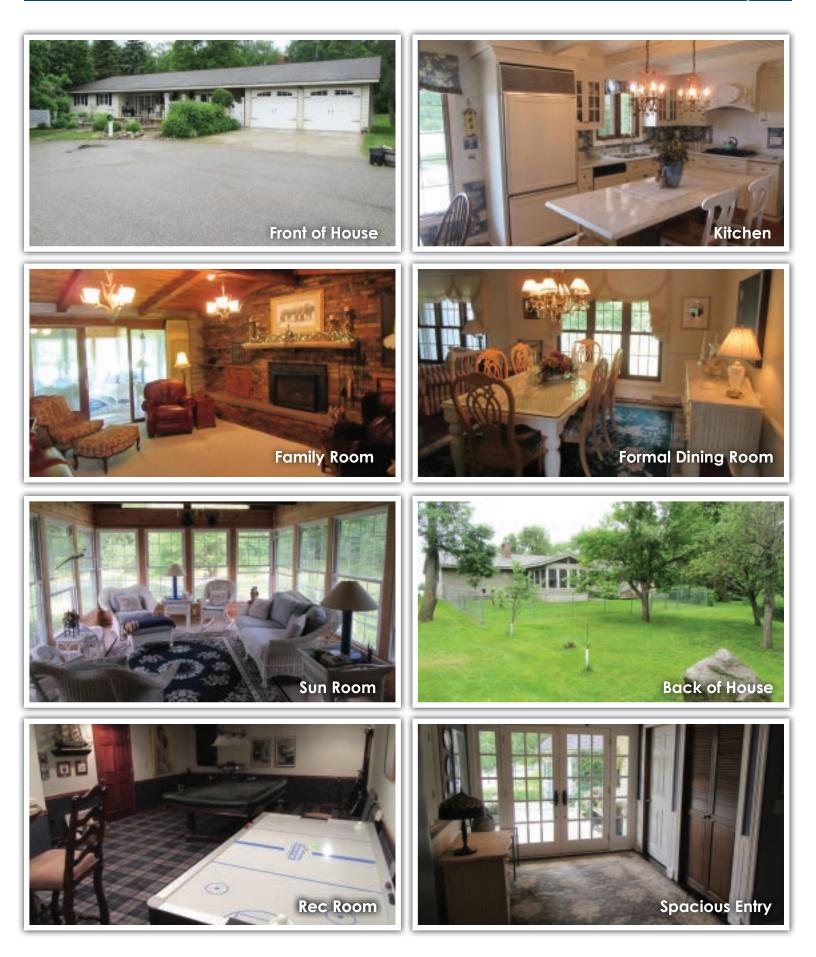

## Tract 1: Horse Farm - Home

### Horse Fame and Acreage Lot

**AUCTIONEER'S NOTE:** After years of enjoying the country life Nina and Denny have decided to downsize and move to town. Equestrian property nestled on a gorgeous private setting with mature trees. Only 40 miles west of the metro area! Bring the horses! Horse facility featuring 11 quality-built box stalls, tack room, heated riders lounge, 50' x 100' lighted indoor riding arena, insulated shop, hay/feed room, wash bay and office area. Additional pole building for hay storage and run in shelter along with lush pastures, maintenance free vinyl fencing, and automatic waterer make this every horse lovers dream property! Property feature a 4200+ finished sq foot home. 4 bedrooms / 3 bathrooms, sun room with tongue and groove vaulted ceilings, hardwood floors, main floor laundry and spacious 24' x 24' owners suite with heated floor, vaulted ceiling, master bath, walk in closet and patio doors leading to a private deck. Extra deep 23' x 40' attached garage. Truly a one of a kind setting with tons of wildlife, pond, garden areas, gazebo and fruit trees.

## McLeod County, MN

P.I.D. #: R 01.050.0140 / Acoma Township / Woodcrest Acres Addition / Lot-009 Block-002 2019 Taxes: \$5,522 / School District: Hutchinson #423

| House<br>Features    | <ul> <li>4,200+ Finished sq ft</li> <li>Tons of storage <ul> <li>approximately 1,500</li> <li>unfinished</li> <li>4 Bedrooms</li> </ul> </li> </ul>                                                                                                                                                                                                                                                                                                                                                                                                                                                                                                                                                                                                                                                                                                                                                                                                                                                                                                                                                                                                                                                                                                                                                                                                                                                                                                                                                                                                                                                                                                                                                                                                                                                                                                                                                                                                                                                                                                                                                                                      | <ul> <li>Main floor laundry</li> <li>Attached Garage 23' x 40'</li> <li>Covered front porch</li> <li>Large deck</li> <li>3 Season porch</li> <li>Custom cabinets</li> <li>Custom cabinets</li> <li>Appliances included</li> <li>Back patio</li> <li>Marble counter tops</li> <li>Center island</li> </ul>                                                                                    |                                                               |
|----------------------|------------------------------------------------------------------------------------------------------------------------------------------------------------------------------------------------------------------------------------------------------------------------------------------------------------------------------------------------------------------------------------------------------------------------------------------------------------------------------------------------------------------------------------------------------------------------------------------------------------------------------------------------------------------------------------------------------------------------------------------------------------------------------------------------------------------------------------------------------------------------------------------------------------------------------------------------------------------------------------------------------------------------------------------------------------------------------------------------------------------------------------------------------------------------------------------------------------------------------------------------------------------------------------------------------------------------------------------------------------------------------------------------------------------------------------------------------------------------------------------------------------------------------------------------------------------------------------------------------------------------------------------------------------------------------------------------------------------------------------------------------------------------------------------------------------------------------------------------------------------------------------------------------------------------------------------------------------------------------------------------------------------------------------------------------------------------------------------------------------------------------------------|----------------------------------------------------------------------------------------------------------------------------------------------------------------------------------------------------------------------------------------------------------------------------------------------------------------------------------------------------------------------------------------------|---------------------------------------------------------------|
| Room<br>Sizes        | <ul> <li>3 Bathrooms</li> <li>Kitchen</li> <li>Dining room</li> <li>Living Room</li> <li>Family Room</li> <li>Vaulted Sun Room</li> </ul>                                                                                                                                                                                                                                                                                                                                                                                                                                                                                                                                                                                                                                                                                                                                                                                                                                                                                                                                                                                                                                                                                                                                                                                                                                                                                                                                                                                                                                                                                                                                                                                                                                                                                                                                                                                                                                                                                                                                                                                                | <ul> <li>Hardwood floors</li> <li>Hardwood floors</li> <li>Newer windows</li> </ul> <ul> <li>24' x 13'</li> <li>Amazing Master Suite 24' x 24'</li> <li>Bedroom (2)</li> <li>Bedroom (3)</li> <li>Bedroom (3)</li> <li>Bedroom (4)</li> <li>Office</li> <li>Y 14'</li> <li>Vaulted ceiling</li> <li>Craft Room</li> <li>Array walk in closet</li> <li>Patio doors to private deck</li> </ul> | 10' x 11'<br>12' x 13'<br>12' x 11'<br>18' x 11'<br>10' x 11' |
| Outbuildings         | <ul> <li>Heated Horse Barn         <ul> <li>(11) Quality built box stalls</li> <li>Wash bay / water softener</li> <li>Hay storage room</li> <li>Tack room</li> <li>Insulated shop</li> <li>Office area</li> </ul> </li> </ul>                                                                                                                                                                                                                                                                                                                                                                                                                                                                                                                                                                                                                                                                                                                                                                                                                                                                                                                                                                                                                                                                                                                                                                                                                                                                                                                                                                                                                                                                                                                                                                                                                                                                                                                                                                                                                                                                                                            | <ul> <li>44' x 90'</li> <li>Indoor Riding Arena 50' x 100'</li> <li>Tack Room 20' x 14'</li> <li>Spectator / Riders Lounge 20' x 20'</li> <li>Run-in Shelter 50' x 30'</li> <li>Hay storage</li> </ul>                                                                                                                                                                                       |                                                               |
| Property<br>Features | <ul> <li>Maintenance free fencie</li> <li>Livestock waterer</li> <li>Tar driveway</li> <li>Gazebo</li> <li>Wildlife pond</li> <li>Fruit Trees</li> <li>Private and secluded second secon</li></ul> | <ul> <li>Swing set</li> <li>Fenced back yard for children /<br/>dogs</li> <li>Private well</li> <li>Septic</li> </ul>                                                                                                                                                                                                                                                                        |                                                               |