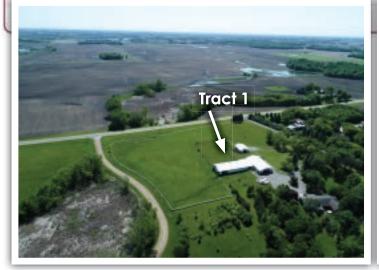

ts     3. Property taxes before credits     B. Other credits to reduce your property tax     5. Property taxes after credits     Property Tax by Jurisdiction     6. County     7. City or Town     TOWN OF ACOMA     8. State General Tax     9. School District     A. Voter Ap     B. Other Lo     10. Special Taxing Districts     COUNTY WIDE     11. Non-school voter approved referends levies     12. Total property tax before special assessments     Special Assessments on Your Property | a homestsad credit<br>t taxes and are not o<br>dule 1 of Form M1Pi  | ? find<br>refund.                                                           | 2018<br>150.00<br>452.00<br>217.50<br>56.70<br>98.13<br>78.90<br>.77            | 201<br>598.00<br>598.00<br>310.37<br>74.57<br>113.69<br>98.30<br>1.07<br>598.00 |







### Living in Hutchinson

Hutchinson has so many things we are excited to be able to share with you. Known as Minnesota's Hometown, you will feel welcomed and comfortable. Hutchinson has a unique mix of small town community, industry, historical significance, and modern convenience.

Hutchinson is a year-round destination with activities and events for all four seasons. Bike, hike, ski or snowmobile on the Luce Line Trail, enjoy a round of golf, fish or boat on our area lakes. Visit our many unique shops and antique stores and explore over 150 years of ourrich, deep history

### FACTS

- Hutchinson Established 1855
- Hutchinson Population 13,895 (2017)
- Hutchinson MN is located in McLeod County
- McLeod County Population 35,884
  (2017)

### PUBLIC SCHOOLS

- Hutchinson ISD 423
- Ne