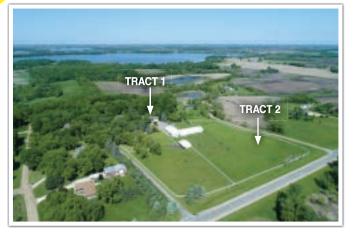

# MCLEOD COUNTY • HUTCHINSON, MN Horse Farm and Acreage Building Site

LOCATION: 24777 Tagus Ave, Hutchinson, MN 55350

From Hutchinson, MN, 1.2 miles north on School Rd NW, 5 miles west on N High Drive NW (turns into Tagus Ave); or From Darwin, MN, 9 miles south on CSAH 14 (turns into Tagus Ave).

Tract 1: Horse Farm