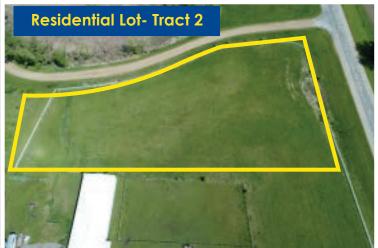

NOTE THIS IS A SAMPLE FOR THE TIMED ONLINE MULTI-TRACT BIDDING PLATFORM AND DOES NOT REPRESENT THIS AUCTION SALE!

#### #2 Cavalier County, ND Land Auction - 150.44± Acres

Description: NE 1/4 Section 5-163-57 Deeded Acres: 150.44+/-Cropland Acres: 110+/-Wooded Acres: 40+/-Soil Productivity Index: 82 Taxes ('15): \$959.68 () 00:04:00

#1 Cavalier County, ND

Deeded Acres: 153.24+/-

Cropland Acres: 124+/-

Soil Productivity Index: 75

Taxes ('15): \$978.47

Wooded Acres: 26+/-

Description: NW 1/4 Section 5-163-57



US \$100,000.00 (1 Jids)



Section 9-163-57 Deeded Acres: 120+/-Cropland Acres: 103+/-

Soil Productivity Index: 80 Taxes ('15): \$957.62



### US \$115,000.00 (5 bids)



Lots with this symbol are linked together throughout the entire auction and will close together.







### Horse Fame and Acreage Lot

**AUCTIONEER'S NOTE:** After years of enjoying the country life Nina and Denny have decided to downsize and move to town. Equestrian property nestled on a gorgeous private setting with mature trees. Only 40 miles west of the metro area! Bring the horses! Horse facility featuring 11 quality-built box stalls, tack room, heated riders lounge, 50' x 100' lighted indoor riding arena, insulated shop, hay/feed room, wash bay and office area. Additional pole building for hay storage and run in shelter along with lush pastures, maintenance free vinyl fencing, and automatic waterer make this every horse lovers dream property! Property feature a 4200+ finished sq foot home. 4 bedrooms / 3 bathrooms, sun room with tongue and groove vaulted ceilings, hardwood floors, m