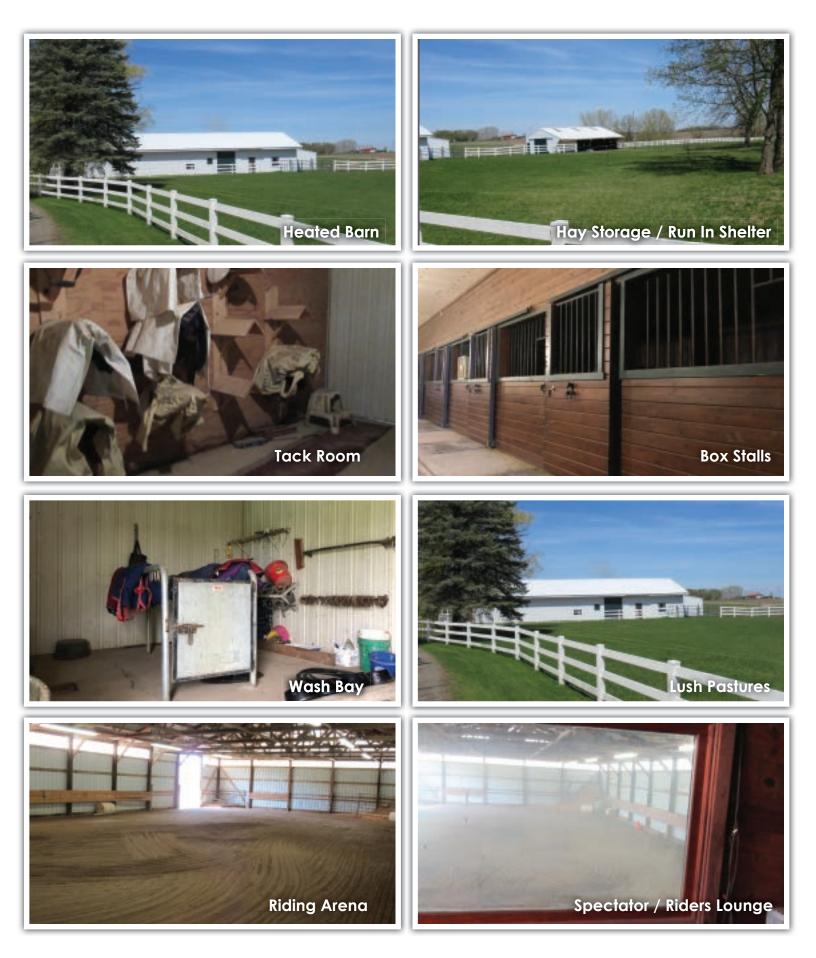

### Horse Fame and Acreage Lot

**AUCTIONEER'S NOTE:** After years of enjoying the country life Nina and Denny have decided to downsize and move to town. Equestrian property nestled on a gorgeous private setting with mature trees. Only 40 miles west of the metro area! Bring the horses! Horse facility featuring 11 quality-built box stalls, tack room, heated riders lounge, 50' x 100' lighted indoor riding arena, insulated shop, hay/feed room, wash bay and office area. Additional pole building for hay storage and run in shelter along with lush pastures, maintenance free vinyl fencing, and automatic waterer make this every horse lovers dream property! Property feature a 4200+ finished sq foot home. 4 bedrooms / 3 bathrooms, sun room with tongue and groove vaulted ceilings, hardwood floors, main floor laundry and spacious 24' x 24' owners suite with heated floor, vaulted ceiling, master bath, walk in closet and patio doors leading to a private deck. Extra deep 23' x 40' attached garage. Truly a one of a kind setting with tons of wildlife, pond, garden areas, gazebo and fruit trees.

## McLeod County, MN

P.I.D. #: R 01.050.0140 / Acoma Township / Woodcrest Acres Addition / Lot-009 Block-002 2019 Taxes: \$5,522 / School District: Hutchinson #423

| House<br>Features    | <ul> <li>4,200+ Finished sq ft</li> <li>Tons of storage <ul> <li>approximately 1,500</li> <li>unfinished</li> <li>4 Bedrooms</li> </ul> </li> </ul>                                                                                                                                                                                                                                                                                                                                                                                                                                                                                                                                                                                                                                                                                                                                                                                                                                                                                                                                                                                                                                                                                                                                                                                                                                                                                                                                                                                                                                                                                                                                                                                                                                                                                                                                                                                                                                                                                                                                                                                      | <ul> <li>Main floor laundry</li> <li>Attached Garage 23' x 40'</li> <li>Covered front porch</li> <li>Large deck</li> <li>3 Season porch</li> <li>Custom cabinets</li> <li>Custom cabinets</li> <li>Appliances included</li> <li>Back patio</li> <li>Marble counter tops</li> <li>Center island</li> </ul>                                                                                    |                                                               |
|----------------------|------------------------------------------------------------------------------------------------------------------------------------------------------------------------------------------------------------------------------------------------------------------------------------------------------------------------------------------------------------------------------------------------------------------------------------------------------------------------------------------------------------------------------------------------------------------------------------------------------------------------------------------------------------------------------------------------------------------------------------------------------------------------------------------------------------------------------------------------------------------------------------------------------------------------------------------------------------------------------------------------------------------------------------------------------------------------------------------------------------------------------------------------------------------------------------------------------------------------------------------------------------------------------------------------------------------------------------------------------------------------------------------------------------------------------------------------------------------------------------------------------------------------------------------------------------------------------------------------------------------------------------------------------------------------------------------------------------------------------------------------------------------------------------------------------------------------------------------------------------------------------------------------------------------------------------------------------------------------------------------------------------------------------------------------------------------------------------------------------------------------------------------|----------------------------------------------------------------------------------------------------------------------------------------------------------------------------------------------------------------------------------------------------------------------------------------------------------------------------------------------------------------------------------------------|---------------------------------------------------------------|
| Room<br>Sizes        | <ul> <li>3 Bathrooms</li> <li>Kitchen</li> <li>Dining room</li> <li>Living Room</li> <li>Family Room</li> <li>Vaulted Sun Room</li> </ul>                                                                                                                                                                                                                                                                                                                                                                                                                                                                                                                                                                                                                                                                                                                                                                                                                                                                                                                                                                                                                                                                                                                                                                                                                                                                                                                                                                                                                                                                                                                                                                                                                                                                                                                                                                                                                                                                                                                                                                                                | <ul> <li>Hardwood floors</li> <li>Hardwood floors</li> <li>Newer windows</li> </ul> <ul> <li>24' x 13'</li> <li>Amazing Master Suite 24' x 24'</li> <li>Bedroom (2)</li> <li>Bedroom (3)</li> <li>Bedroom (3)</li> <li>Bedroom (4)</li> <li>Office</li> <li>Y 14'</li> <li>Vaulted ceiling</li> <li>Craft Room</li> <li>Array walk in closet</li> <li>Patio doors to private deck</li> </ul> | 10' x 11'<br>12' x 13'<br>12' x 11'<br>18' x 11'<br>10' x 11' |
| Outbuildings         | <ul> <li>Heated Horse Barn         <ul> <li>(11) Quality built box stalls</li> <li>Wash bay / water softener</li> <li>Hay storage room</li> <li>Tack room</li> <li>Insulated shop</li> <li>Office area</li> </ul> </li> </ul>                                                                                                                                                                                                                                                                                                                                                                                                                                                                                                                                                                                                                                                                                                                                                                                                                                                                                                                                                                                                                                                                                                                                                                                                                                                                                                                                                                                                                                                                                                                                                                                                                                                                                                                                                                                                                                                                                                            | <ul> <li>44' x 90'</li> <li>Indoor Riding Arena 50' x 100'</li> <li>Tack Room 20' x 14'</li> <li>Spectator / Riders Lounge 20' x 20'</li> <li>Run-in Shelter 50' x 30'</li> <li>Hay storage</li> </ul>                                                                                                                                                                                       |                                                               |
| Property<br>Features | <ul> <li>Maintenance free fencie</li> <li>Livestock waterer</li> <li>Tar driveway</li> <li>Gazebo</li> <li>Wildlife pond</li> <li>Fruit Trees</li> <li>Private and secluded second secon</li></ul> | <ul> <li>Swing set</li> <li>Fenced back yard for children /<br/>dogs</li> <li>Private well</li> <li>Septic</li> </ul>                                                                                                                                                                                                                                                                        |                                                               |

# Tract 1: Horse Farm - Barn Highlights