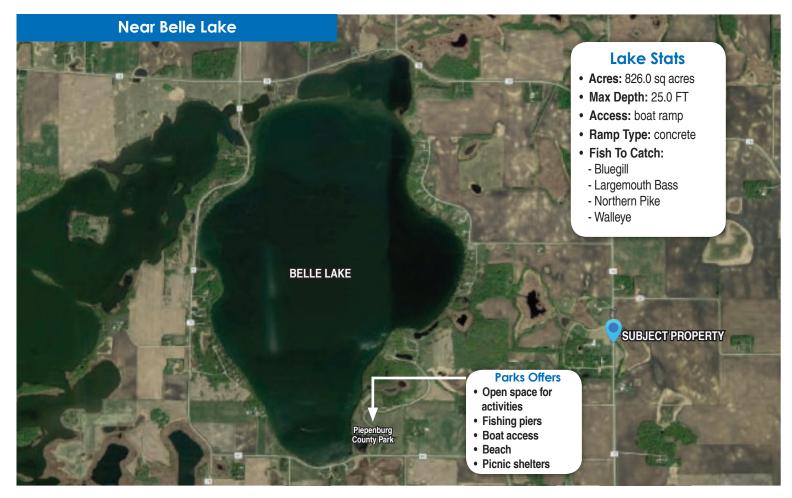

# MCLEOD COUNTY • HUTCHINSON, MN Horse Farm and Acreage Building Site

LOCATION: 24777 Tagus Ave, Hutchinson, MN 55350

From Hutchinson, MN, 1.2 miles north on School Rd NW, 5 miles west on N High Drive NW (turns into Tagus Ave); or From Darwin, MN, 9 miles south on CSAH 14 (turns into Tagus Ave).