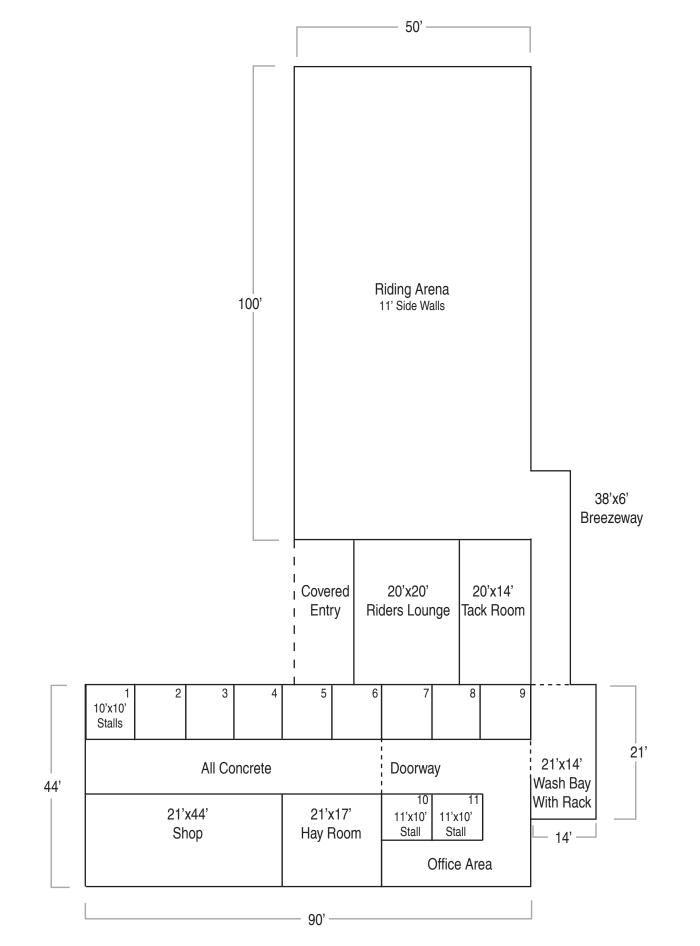

## Tract 1: Horse Farm - Barn Drawing lines approximate

## McLeod County, MN

P.I.D. #: R 01.050.0140 / Acoma Township / Woodcrest Acres Addition / Lot-009 Block-002 2019 Taxes: \$5,522 / School District: Hutchinson #423

| House<br>Features    | <ul> <li>4,200+ Finished sq ft</li> <li>Tons of storage <ul> <li>approximately 1,500</li> <li>unfinished</li> <li>4 Bedrooms</li> </ul> </li> </ul>                                                                                                                                                                                                                                                                                                                                                                                                                                                                                                                                                                                                                                                                                                                                                                                                                                                                                                                                                                                                                                                                                                                                                                                                                                                                                                                                                                                                                                                                                                                                                                                                                                                                                                                                                                                                                                                                                                                                                                                      | <ul> <li>Main floor laundry</li> <li>Attached Garage 23' x 40'</li> <li>Covered front porch</li> <li>Large deck</li> <li>3 Season porch</li> <li>Custom cabinets</li> <li>Custom cabinets</li> <li>Appliances included</li> <li>Back patio</li> <li>Marble counter tops</li> <li>Center island</li> </ul>                                                                                    |                                                               |
|----------------------|------------------------------------------------------------------------------------------------------------------------------------------------------------------------------------------------------------------------------------------------------------------------------------------------------------------------------------------------------------------------------------------------------------------------------------------------------------------------------------------------------------------------------------------------------------------------------------------------------------------------------------------------------------------------------------------------------------------------------------------------------------------------------------------------------------------------------------------------------------------------------------------------------------------------------------------------------------------------------------------------------------------------------------------------------------------------------------------------------------------------------------------------------------------------------------------------------------------------------------------------------------------------------------------------------------------------------------------------------------------------------------------------------------------------------------------------------------------------------------------------------------------------------------------------------------------------------------------------------------------------------------------------------------------------------------------------------------------------------------------------------------------------------------------------------------------------------------------------------------------------------------------------------------------------------------------------------------------------------------------------------------------------------------------------------------------------------------------------------------------------------------------|----------------------------------------------------------------------------------------------------------------------------------------------------------------------------------------------------------------------------------------------------------------------------------------------------------------------------------------------------------------------------------------------|---------------------------------------------------------------|
| Room<br>Sizes        | <ul> <li>3 Bathrooms</li> <li>Kitchen</li> <li>Dining room</li> <li>Living Room</li> <li>Family Room</li> <li>Vaulted Sun Room</li> </ul>                                                                                                                                                                                                                                                                                                                                                                                                                                                                                                                                                                                                                                                                                                                                                                                                                                                                                                                                                                                                                                                                                                                                                                                                                                                                                                                                                                                                                                                                                                                                                                                                                                                                                                                                                                                                                                                                                                                                                                                                | <ul> <li>Hardwood floors</li> <li>Hardwood floors</li> <li>Newer windows</li> </ul> <ul> <li>24' x 13'</li> <li>Amazing Master Suite 24' x 24'</li> <li>Bedroom (2)</li> <li>Bedroom (3)</li> <li>Bedroom (3)</li> <li>Bedroom (4)</li> <li>Office</li> <li>Y 14'</li> <li>Vaulted ceiling</li> <li>Craft Room</li> <li>Array walk in closet</li> <li>Patio doors to private deck</li> </ul> | 10' x 11'<br>12' x 13'<br>12' x 11'<br>18' x 11'<br>10' x 11' |
| Outbuildings         | <ul> <li>Heated Horse Barn         <ul> <li>(11) Quality built box stalls</li> <li>Wash bay / water softener</li> <li>Hay storage room</li> <li>Tack room</li> <li>Insulated shop</li> <li>Office area</li> </ul> </li> </ul>                                                                                                                                                                                                                                                                                                                                                                                                                                                                                                                                                                                                                                                                                                                                                                                                                                                                                                                                                                                                                                                                                                                                                                                                                                                                                                                                                                                                                                                                                                                                                                                                                                                                                                                                                                                                                                                                                                            | <ul> <li>44' x 90'</li> <li>Indoor Riding Arena 50' x 100'</li> <li>Tack Room 20' x 14'</li> <li>Spectator / Riders Lounge 20' x 20'</li> <li>Run-in Shelter 50' x 30'</li> <li>Hay storage</li> </ul>                                                                                                                                                                                       |                                                               |
| Property<br>Features | <ul> <li>Maintenance free fencie</li> <li>Livestock waterer</li> <li>Tar driveway</li> <li>Gazebo</li> <li>Wildlife pond</li> <li>Fruit Trees</li> <li>Private and secluded second secon</li></ul> | <ul> <li>Swing set</li> <li>Fenced back yard for children /<br/>dogs</li> <li>Private well</li> <li>Septic</li> </ul>                                                                                                                                                                                                                                                                        |                                                               |