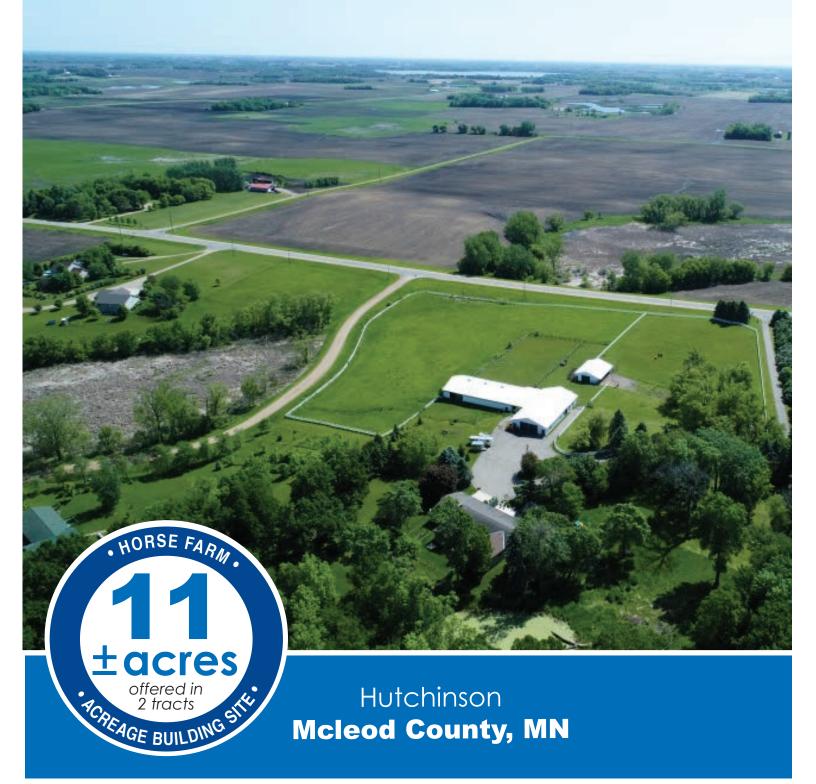

### Horse Fame and Acreage Lot

**AUCTIONEER'S NOTE:** After years of enjoying the country life Nina and Denny have decided to downsize and move to town. Equestrian property nestled on a gorgeous private setting with mature trees. Only 40 miles west of the metro area! Bring the horses! Horse facility featuring 11 quality-built box stalls, tack room, heated riders lounge, 50' x 100' lighted indoor riding arena, insulated shop, hay/feed room, wash bay and office area. Additional pole building for hay storage and run in shelter along with lush pastures, maintenance free vinyl fencing, and automatic waterer make this every horse lovers dream property! Property feature a 4200+ finished sq foot home. 4 bedrooms / 3 bathrooms, sun room with tongue and groove vaulted ceilings, hardwood floors, main floor laundry and spacious 24' x 24' owners suite with heated floor, vaulted ceiling, master bath, walk in closet and patio doors leading to a private deck. Extra deep 23' x 40' attached garage. Truly a one of a kind setting with tons of wildlife, pond, garden areas, gazebo and fruit trees.

Tract 1: Horse Farm

## McLeod County, MN

P.I.D. #: R 01.050.0140 / Acoma Township / Woodcrest Acres Addition / Lot-009 Block-002 2019 Taxes: \$5,522 / School District: Hutchinson #423

| House<br>Features    | <ul> <li>4,200+ Finished sq ft</li> <li>Tons of storage <ul> <li>approximately 1,500</li> <li>unfinished</li> <li>4 Bedrooms</li> </ul> </li> </ul>                                                                                                                                                                                                                                                                                                                                                                                                                                                                                                                                                                                                                                                                                                                                                                                                                                                                                                                                                                                                                                                                                                                                                                                                                                                                                                                                                                                                                                                                                                                                                                                                                                                                                                                                                                                                                                                                                                                                                                                      | <ul> <li>Main floor laundry</li> <li>Attached Garage 23' x 40'</li> <li>Covered front porch</li> <li>Large deck</li> <li>3 Season porch</li> <li>Custom cabinets</li> <li>Custom cabinets</li> <li>Appliances included</li> <li>Back patio</li> <li>Marble counter tops</li> <li>Center island</li> </ul>                                                                                    |                                                               |
|----------------------|------------------------------------------------------------------------------------------------------------------------------------------------------------------------------------------------------------------------------------------------------------------------------------------------------------------------------------------------------------------------------------------------------------------------------------------------------------------------------------------------------------------------------------------------------------------------------------------------------------------------------------------------------------------------------------------------------------------------------------------------------------------------------------------------------------------------------------------------------------------------------------------------------------------------------------------------------------------------------------------------------------------------------------------------------------------------------------------------------------------------------------------------------------------------------------------------------------------------------------------------------------------------------------------------------------------------------------------------------------------------------------------------------------------------------------------------------------------------------------------------------------------------------------------------------------------------------------------------------------------------------------------------------------------------------------------------------------------------------------------------------------------------------------------------------------------------------------------------------------------------------------------------------------------------------------------------------------------------------------------------------------------------------------------------------------------------------------------------------------------------------------------|----------------------------------------------------------------------------------------------------------------------------------------------------------------------------------------------------------------------------------------------------------------------------------------------------------------------------------------------------------------------------------------------|---------------------------------------------------------------|
| Room<br>Sizes        | <ul> <li>3 Bathrooms</li> <li>Kitchen</li> <li>Dining room</li> <li>Living Room</li> <li>Family Room</li> <li>Vaulted Sun Room</li> </ul>                                                                                                                                                                                                                                                                                                                                                                                                                                                                                                                                                                                                                                                                                                                                                                                                                                                                                                                                                                                                                                                                                                                                                                                                                                                                                                                                                                                                                                                                                                                                                                                                                                                                                                                                                                                                                                                                                                                                                                                                | <ul> <li>Hardwood floors</li> <li>Hardwood floors</li> <li>Newer windows</li> </ul> <ul> <li>24' x 13'</li> <li>Amazing Master Suite 24' x 24'</li> <li>Bedroom (2)</li> <li>Bedroom (3)</li> <li>Bedroom (3)</li> <li>Bedroom (4)</li> <li>Office</li> <li>Y 14'</li> <li>Vaulted ceiling</li> <li>Craft Room</li> <li>Array walk in closet</li> <li>Patio doors to private deck</li> </ul> | 10' x 11'<br>12' x 13'<br>12' x 11'<br>18' x 11'<br>10' x 11' |
| Outbuildings         | <ul> <li>Heated Horse Barn         <ul> <li>(11) Quality built box stalls</li> <li>Wash bay / water softener</li> <li>Hay storage room</li> <li>Tack room</li> <li>Insulated shop</li> <li>Office area</li> </ul> </li> </ul>                                                                                                                                                                                                                                                                                                                                                                                                                                                                                                                                                                                                                                                                                                                                                                                                                                                                                                                                                                                                                                                                                                                                                                                                                                                                                                                                                                                                                                                                                                                                                                                                                                                                                                                                                                                                                                                                                                            | <ul> <li>44' x 90'</li> <li>Indoor Riding Arena 50' x 100'</li> <li>Tack Room 20' x 14'</li> <li>Spectator / Riders Lounge 20' x 20'</li> <li>Run-in Shelter 50' x 30'</li> <li>Hay storage</li> </ul>                                                                                                                                                                                       |                                                               |
| Property<br>Features | <ul> <li>Maintenance free fencie</li> <li>Livestock waterer</li> <li>Tar driveway</li> <li>Gazebo</li> <li>Wildlife pond</li> <li>Fruit Trees</li> <li>Private and secluded second secon</li></ul> | <ul> <li>Swing set</li> <li>Fenced back yard for children /<br/>dogs</li> <li>Private well</li> <li>Septic</li> </ul>                                                                                                                                                                                                                                                                        |                                                               |