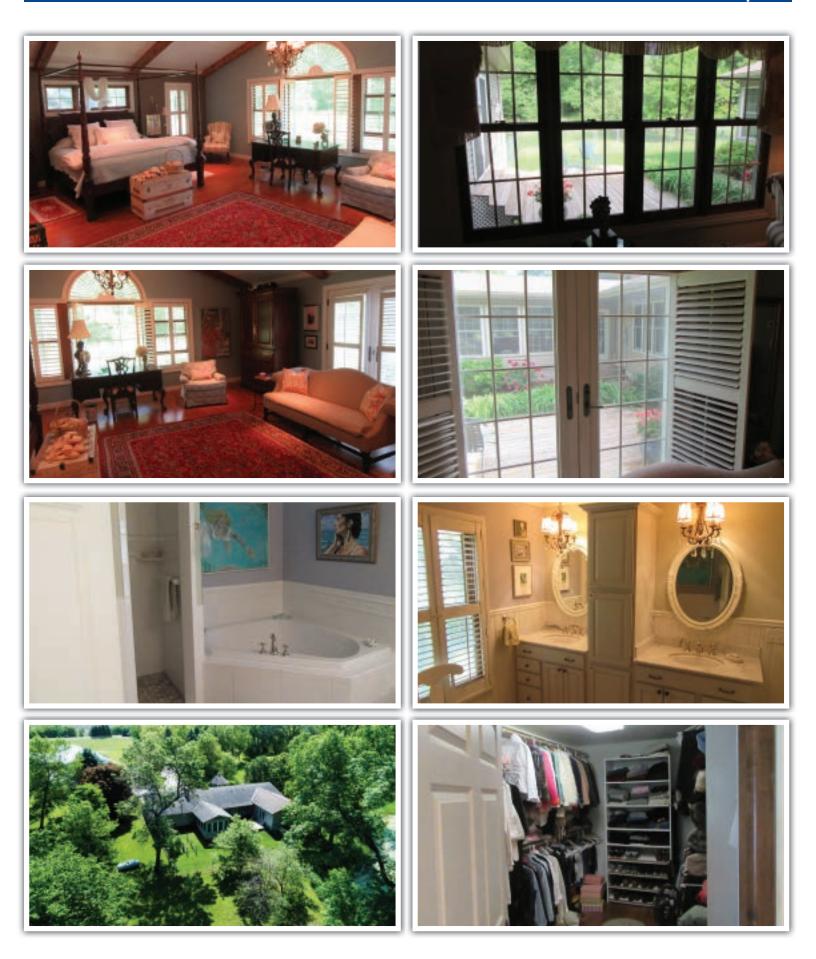

### Horse Fame and Acreage Lot

**AUCTIONEER'S NOTE:** After years of enjoying the country life Nina and Denny have decided to downsize and move to town. Equestrian property nestled on a gorgeous private setting with mature trees. Only 40 miles west of the metro area! Bring the horses! Horse facility featuring 11 quality-built box stalls, tack room, heated riders lounge, 50' x 100' lighted indoor riding arena, insulated shop, hay/feed room, wash bay and office area. Additional pole building for hay storage and run in shelter along with lush pastures, maintenance free vinyl fencing, and automatic waterer make this every horse lovers dream property! Property feature a 4200+ finished sq foot home. 4 bedrooms / 3 bathrooms, sun room with tongue and groove vaulted ceilings, hardwood floors, main floor laundry and spacious 24' x 24' owners suite with heated floor, vaulted ceiling, master bath, walk in closet and patio doors leading to a private deck. Extra deep 23' x 40' attached garage. Truly a one of a kind setting with tons of wildlife, pond, garden areas, gazebo and fruit trees.

## McLeod County, MN

P.I.D. #: R 01.050.0140 / Acoma Township / Woodcrest Acres Addition / Lot-009 Block-002 2019 Taxes: \$5,522 / School District: Hutchinson #423

| House<br>Features    | <ul> <li>4,200+ Finished sq ft</li> <li>Tons of storage <ul> <li>approximately 1,500</li> <li>unfinished</li> <li>4 Bedrooms</li> </ul> </li> </ul>                                                                                                                                                                                                                                                                                                                                                                                                                                                                                                                                                                                                                                                                                                                                                                                                                                                                                                                                                                                                                                                                                                                                                                                                                                                                                                                                                                                                                                                                                                                                                                                                                                                                                                                                                                                                                                                                                                                                                                                      | <ul> <li>Main floor laundry</li> <li>Attached Garage 23' x 40'</li> <li>Covered front porch</li> <li>Large deck</li> <li>3 Season porch</li> <li>Custom cabinets</li> <li>Custom cabinets</li> <li>Appliances included</li> <li>Back patio</li> <li>Marble counter tops</li> <li>Center island</li> </ul>                                                                                    |                                                               |
|----------------------|------------------------------------------------------------------------------------------------------------------------------------------------------------------------------------------------------------------------------------------------------------------------------------------------------------------------------------------------------------------------------------------------------------------------------------------------------------------------------------------------------------------------------------------------------------------------------------------------------------------------------------------------------------------------------------------------------------------------------------------------------------------------------------------------------------------------------------------------------------------------------------------------------------------------------------------------------------------------------------------------------------------------------------------------------------------------------------------------------------------------------------------------------------------------------------------------------------------------------------------------------------------------------------------------------------------------------------------------------------------------------------------------------------------------------------------------------------------------------------------------------------------------------------------------------------------------------------------------------------------------------------------------------------------------------------------------------------------------------------------------------------------------------------------------------------------------------------------------------------------------------------------------------------------------------------------------------------------------------------------------------------------------------------------------------------------------------------------------------------------------------------------|----------------------------------------------------------------------------------------------------------------------------------------------------------------------------------------------------------------------------------------------------------------------------------------------------------------------------------------------------------------------------------------------|---------------------------------------------------------------|
| Room<br>Sizes        | <ul> <li>3 Bathrooms</li> <li>Kitchen</li> <li>Dining room</li> <li>Living Room</li> <li>Family Room</li> <li>Vaulted Sun Room</li> </ul>                                                                                                                                                                                                                                                                                                                                                                                                                                                                                                                                                                                                                                                                                                                                                                                                                                                                                                                                                                                                                                                                                                                                                                                                                                                                                                                                                                                                                                                                                                                                                                                                                                                                                                                                                                                                                                                                                                                                                                                                | <ul> <li>Hardwood floors</li> <li>Hardwood floors</li> <li>Newer windows</li> </ul> <ul> <li>24' x 13'</li> <li>Amazing Master Suite 24' x 24'</li> <li>Bedroom (2)</li> <li>Bedroom (3)</li> <li>Bedroom (3)</li> <li>Bedroom (4)</li> <li>Office</li> <li>Y 14'</li> <li>Vaulted ceiling</li> <li>Craft Room</li> <li>Array walk in closet</li> <li>Patio doors to private deck</li> </ul> | 10' x 11'<br>12' x 13'<br>12' x 11'<br>18' x 11'<br>10' x 11' |
| Outbuildings         | <ul> <li>Heated Horse Barn         <ul> <li>(11) Quality built box stalls</li> <li>Wash bay / water softener</li> <li>Hay storage room</li> <li>Tack room</li> <li>Insulated shop</li> <li>Office area</li> </ul> </li> </ul>                                                                                                                                                                                                                                                                                                                                                                                                                                                                                                                                                                                                                                                                                                                                                                                                                                                                                                                                                                                                                                                                                                                                                                                                                                                                                                                                                                                                                                                                                                                                                                                                                                                                                                                                                                                                                                                                                                            | <ul> <li>44' x 90'</li> <li>Indoor Riding Arena 50' x 100'</li> <li>Tack Room 20' x 14'</li> <li>Spectator / Riders Lounge 20' x 20'</li> <li>Run-in Shelter 50' x 30'</li> <li>Hay storage</li> </ul>                                                                                                                                                                                       |                                                               |
| Property<br>Features | <ul> <li>Maintenance free fencie</li> <li>Livestock waterer</li> <li>Tar driveway</li> <li>Gazebo</li> <li>Wildlife pond</li> <li>Fruit Trees</li> <li>Private and secluded second secon</li></ul> | <ul> <li>Swing set</li> <li>Fenced back yard for children /<br/>dogs</li> <li>Private well</li> <li>Septic</li> </ul>                                                                                                                                                                                                                                                                        |                                                               |

## Tract 1: Horse Farm - Home

# Tract 1: Horse Farm - Master Suite Photos